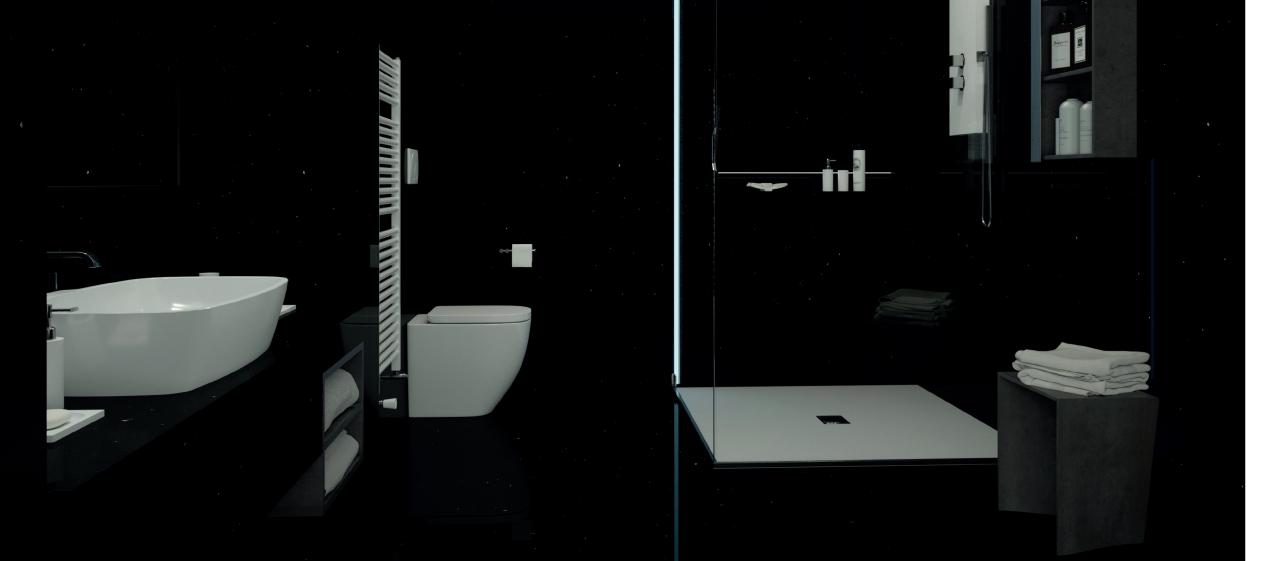

## EIGENSCHAFTEN NATURSTEIN















IN VERSCHIEDENEN STÄRKEN UND GRÖSSEN

herzgsell

Ennspark 1 . 5541 Altenmarkt . 06452 7322 . office@herzgsell.at



Cambrian Black

## Cambrian Black



Ein edler schwarzer Granit, der seine Tiefe und Musterung nie verliert. Dieser klassische kanadische Granit ist für seine einzigartigen Merkmale und sein zeitloses Aussehen bekannt. Der schwarze Farbton wird durch hellgraue Reflexe bereichert. Die ansprechende geradlinige Mineralstruktur zeugt von höchster Lebensdauer und Konsistenz und eignet sich hervorragend für großformatige Platten im Rahmen bedeutender Projekte.

ANWENDUNGEN







KÜCHENARBEITSPLATTEN









OBERFLÄCHEN

POLIERT

SATINIERT