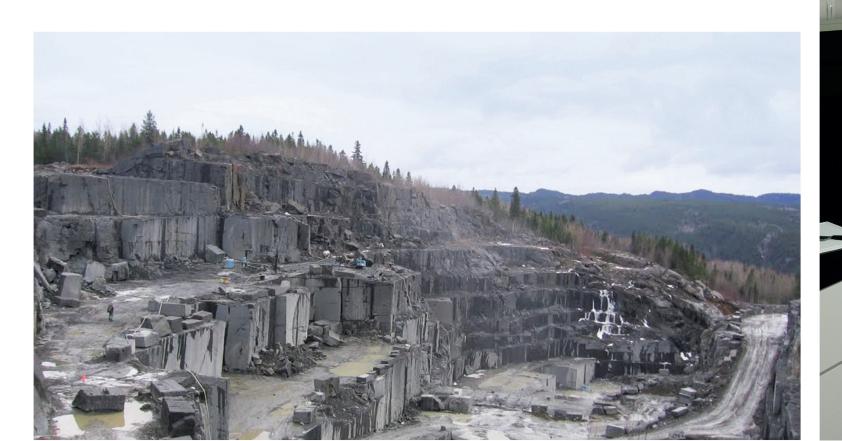

## Cambrian Black

Ein edler schwarzer Granit, der seine Tiefe und Musterung nie verliert. Dieser klassische kanadische Granit ist für seine einzigartigen Merkmale und sein zeitloses Aussehen bekannt. Der schwarze Farbton wird durch hellgraue Reflexe bereichert. Die ansprechende geradlinige Mineralstruktur zeugt von höchster Lebensdauer und Konsistenz und eignet sich hervorragend für großformatige Platten im Rahmen bedeutender Projekte.