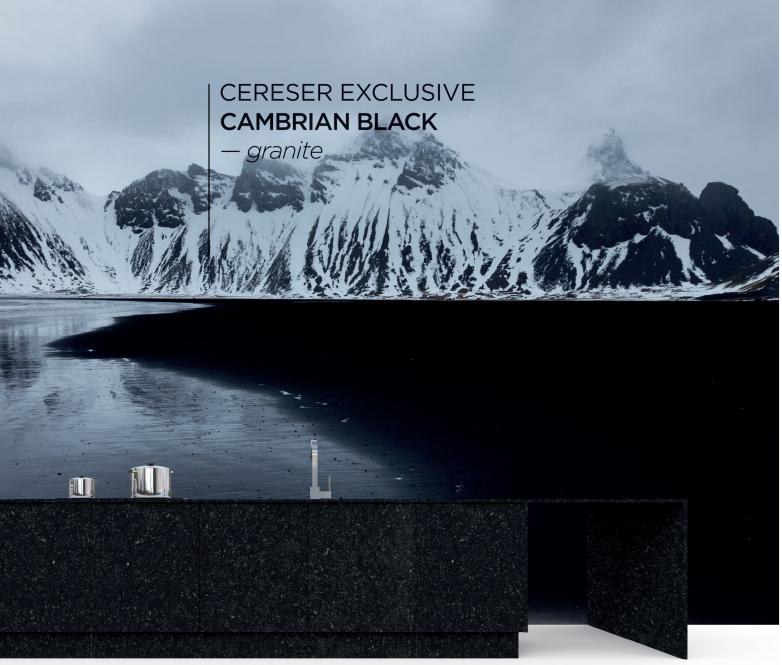

## Cambrian Black

Ein edler schwarzer Granit, der seine Tiefe und Musterung nie verliert. Dieser klassische kanadische Granit ist für seine einzigartigen Merkmale und sein zeitloses Aussehen bekannt. Der schwarze Farbton wird durch hellgraue Reflexe bereichert. Die ansprechende geradlinige Mineralstruktur zeugt von höchster Lebensdauer und Konsistenz und eignet sich hervorragend für großformatige Platten im Rahmen bedeutender Projekte.