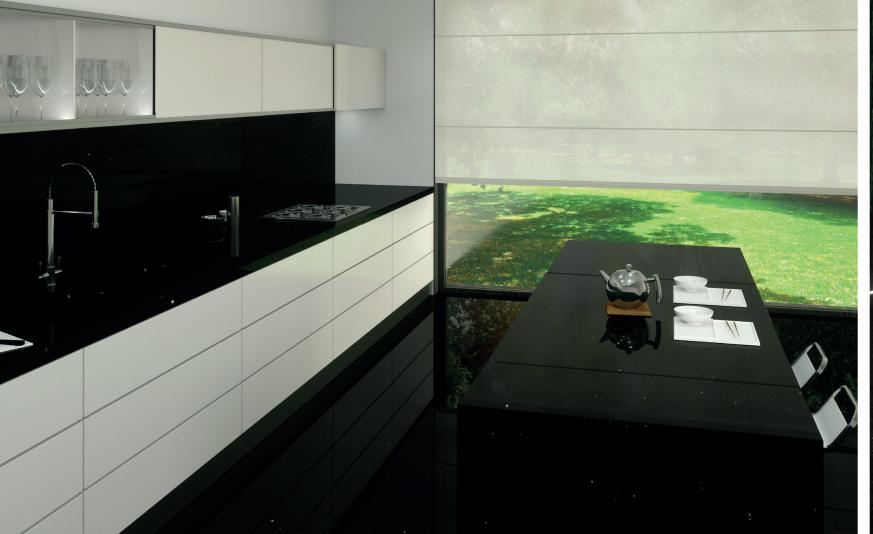

## EIGENSCHAFTEN NATURSTEIN















IN VERSCHIEDENEN STÄRKEN UND GRÖSSEN

herzgsell

Ennspark 1 . 5541 Altenmarkt . 06452 7322 . office@herzgsell.at



Cambrian Black

## Cambrian Black



Ein edler schwarzer Granit, der seine Tiefe und Musterung nie verliert. Dieser klassische kanadische Granit ist für seine einzigartigen Merkmale und sein zeitloses Aussehen bekannt. Der schwarze Farbton wird durch hellgraue Reflexe bereichert. Die ansprechende geradlinige Mineralstruktur zeugt von höchster Lebensdauer und Konsistenz und eignet sich hervorragend für großformatige Platten im Rahmen bedeutender Projekte.

ANWENDUNGEN







KÜCHENARBEITSPLATTEN









OBERFLÄCHEN

POLIERT

SATINIERT