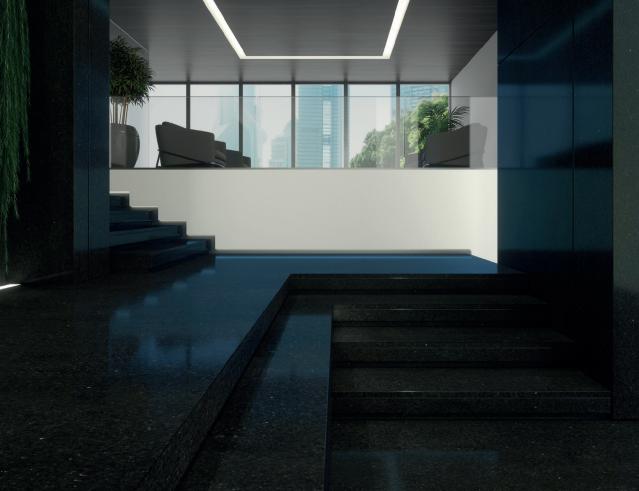

## Cambrian Black

Ein edler schwarzer Granit, der seine Tiefe und Musterung nie verliert. Dieser klassische kanadische Granit ist für seine einzigartigen Merkmale und sein zeitloses Aussehen bekannt. Der schwarze Farbton wird durch hellgraue Reflexe bereichert. Die ansprechende geradlinige Mineralstruktur zeugt von höchster Lebensdauer und Konsistenz und eignet sich hervorragend für großformatige Platten im Rahmen bedeutender Projekte.

ANWENDUNGEN

KÜCHENARBEITSPLATTEN

OBERFLÄCHEN

POLIERT

SATINIERT